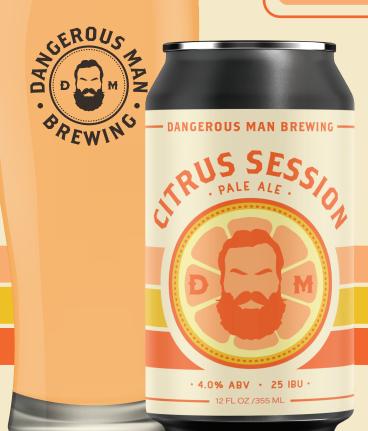

## CITRUS SESSION PALE ALE

THE ONE LINER: A REFRESHING SESSION PALE ALE FEATURING CITRA & MANDARINA BAVARIA HOPS AND FRUITED WITH GRAPEFRUIT. ORANGE, TANGERINE, AND LEMON.

THIS CRISP SESSION PALE ALE SHINES WITH BOLD GRAPEFRUIT FLAVORS AND A BRIGHT CITRUS FINISH, THANKS TO THE PERFECT BLEND OF CITRA AND MANDARINA BAVARIA HOPS AND THE ADDITION OF REAL GRAPEFRUIT, ORANGE, TANGERINE, AND LEMON. ITS VIBRANT ZEST AND JUICY CHARACTER MAKE IT AN IDEAL HOLIDAY BEER-REFRESHING ENOUGH FOR EARLY MORNING HOLIDAY PREP, VERSATILE FOR FESTIVE GATHERINGS, AND SATISFYING AS A POST-DINNER TREAT. WITH A MODERATE ABV, IT'S PERFECT FOR SAVORING THE SEASON'S FLAVORS WITHOUT OVERWHELMING THE PALATE.

**AROMA:** BRIGHT CITRUS

VISUAL: GOLDEN

**MOUTHFEEL:** CRISP, ZESTY, JUICY

TASTE: CITRUSY, TROPICAL NOTES, GRAPEFRUIT,

ORANGE. TANGERINE. AND LEMON.

**SUGGESTED SERVING SIZE:** 

120z - 200z

ALC/VOL